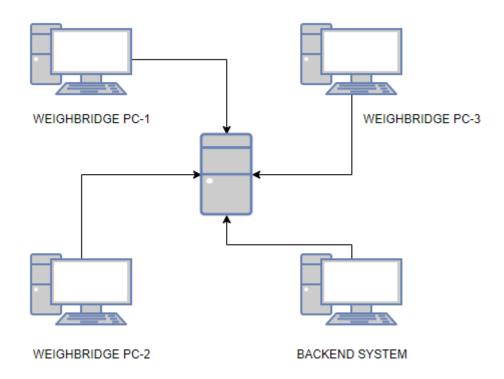

: Folder must be shared on the network

: File transfer speed must be more than 10MBps

Architecture Diagram :